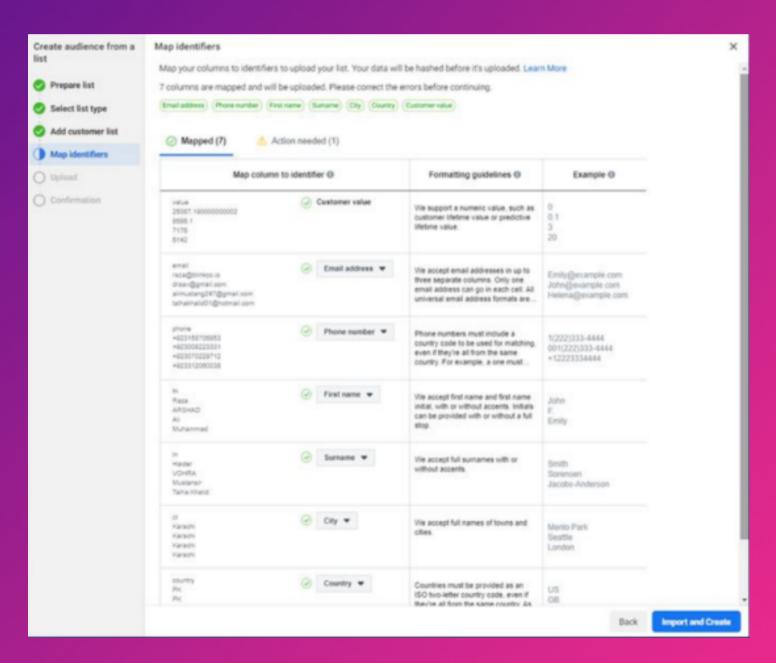

| Instant Experience |  |   | Facebook Page        |        |      |  |  |
|      | P                                                                                                                | Shopping           |  |   | On-Facebook listings |        |      |  |  |
|      |                                                                                                                  |                    |  |   |                      |        |      |  |  |
| 1    |                                                                                                                  |                    |  |   |                      | Cancel | Next |  |  |



#### Select Yes > Click Next





#### Click Next





#### Click Import & Create





### Upload the Exported File > Choose Customer Value > Name Your Audience





# Done. Click on Create Lookalike Audience to Reach People Similar to the Audience You Just Created





#### Select Audience Location > Select Audience Size > Click Create Audiencet

| Create a Lookalike Audience                                                                                                                                    |           | ×               |      |            |     |  |  |  |  |  |  |  |
|----------------------------------------------------------------------------------------------------------------------------------------------------------------|-----------|-----------------|------|------------|-----|--|--|--|--|--|--|--|
| Select your lookalike source