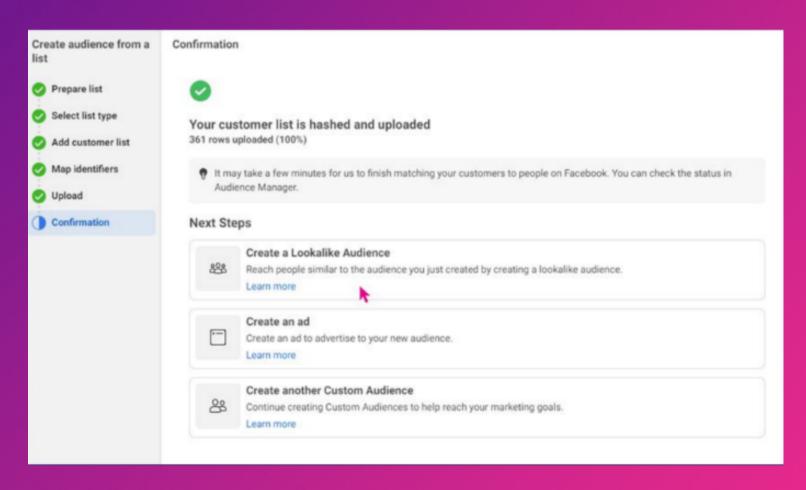

### Upload the Exported File > Choose Customer Value > Name Your Audience

# Done. Click on Create Lookalike Audience to Reach People Similar to the Audience You Just Created