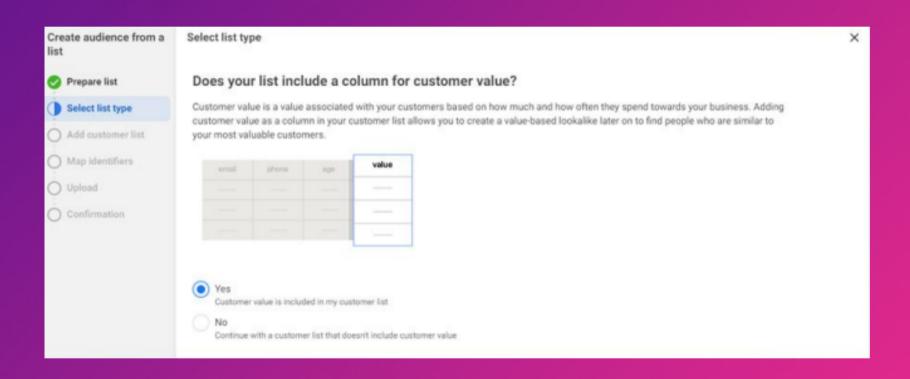

| Instant Experience |  |   | Facebook Page        |        |      |  |  |
|      | P                                                                                                                | Shopping           |  |   | On-Facebook listings |        |      |  |  |
|      |                                                                                                                  |                    |  |   |                      |        |      |  |  |
| 1    |                                                                                                                  |                    |  |   |                      | Cancel | Next |  |  |



#### Select Yes > Click Next





#### Click Next





#### Click Import & Create





### Upload the Exported File > Choose Customer Value > Name Your Audience





# Done. Click on Create Lookalike Audience to Reach People Similar to the Audience You Just Created





#### Select Audience Location > Select Audience Size > Click Create Audiencet

| Create a Lookalike Audience                                                                                                                                    |           | ×               |      |            |     |  |  |  |  |  |  |  |
|----------------------------------------------------------------------------------------------------------------------------------------------------------------|-----------|-----------------|------|------------|-----|--|--|--|--|--|--|--|