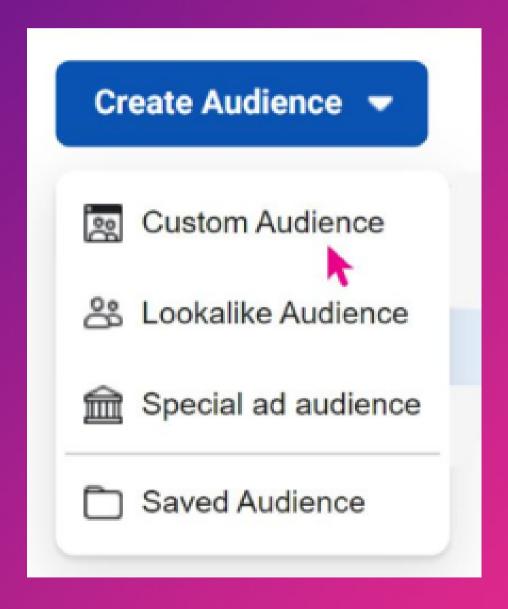

## How to

Build Facebook
Custom Audience
from Blink



#### Log in to Blink Merchant Portal





#### Navigate to Customers on the left panel





### Filter-down customers > click on Custom Audience Template to export





### Go on Facebook Business Manager > Navigate to Audiences from the Left Panel





### Create Click Audience > Custom Audience





### Select Customer List > Click Next

|      | ose a Custom Audience source<br>nect with people who have already shown an interest in your business or product. |                    |  |   |                      |        |      |  |  |
|------|------------------------------------------------------------------------------------------------------------------|--------------------|--|---|----------------------|--------|------|--|--|
| Your | sour                                                                                                             | ces                |  |   |                      |        |      |  |  |
|      | $\oplus$                                                                                                         | Website            |  | 8 | Customer list