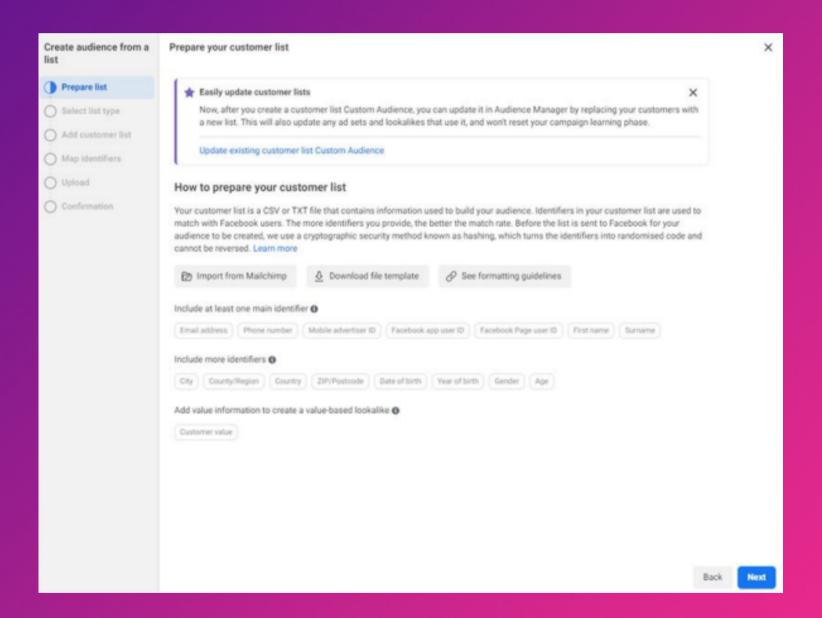

### Select Customer List > Click Next

|      | ose a Custom Audience source<br>nect with people who have already shown an interest in your business or product. |                    |  |   |                      |        |      |  |  |
|------|------------------------------------------------------------------------------------------------------------------|--------------------|--|---|----------------------|--------|------|--|--|
| Your | sour                                                                                                             | ces                |  |   |                      |        |      |  |  |
|      | $\oplus$                                                                                                         | Website            |  | 8 | Customer list        |        |      |  |  |
|      |                                                                                                                  | App activity       |  |   | Offline activity     |        |      |  |  |
| Face | book                                                                                                             | sources            |  |   |                      |        |      |  |  |
|      | D                                                                                                                | Video              |  | 0 | Instagram account    |        |      |  |  |
|      | $\equiv$                                                                                                         | Lead form          |  | 0 | Events               |        |      |  |  |
|      | 4                                                                                                                | Instant Experience |  |   | Facebook Page        |        |      |  |  |
|      | P                                                                                                                | Shopping           |  |   | On-Facebook listings |        |      |  |  |
|      |                                                                                                                  |                    |  |   |                      |        |      |  |  |
| 1    |                                                                                                                  |                    |  |   |                      | Cancel | Next |  |  |