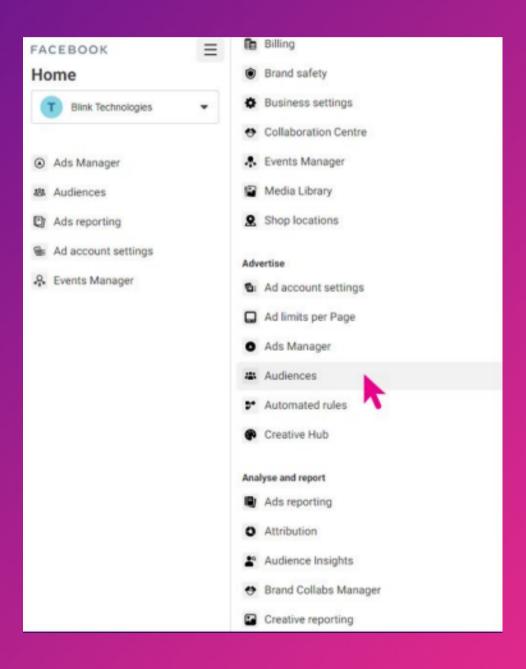

## How to

Build Facebook
Custom Audience
from Blink



#### Log in to Blink Merchant Portal





#### Navigate to Customers on the left panel





### Filter-down customers > click on Custom Audience Template to export





### Go on Facebook Business Manager > Navigate to Audiences from the Left Panel





### Create Click Audience > Custom Audience





### Select Customer List > Click Next

|      | ose a Custom Audience source<br>nect with people who have already shown an interest in your business or product. |                    |  |   |                      |        |      |  |  |
|------|------------------------------------------------------------------------------------------------------------------|--------------------|--|---|----------------------|--------|------|--|--|
| Your | sour                                                                                                             | ces                |  |   |                      |        |      |  |  |
|      | $\oplus$