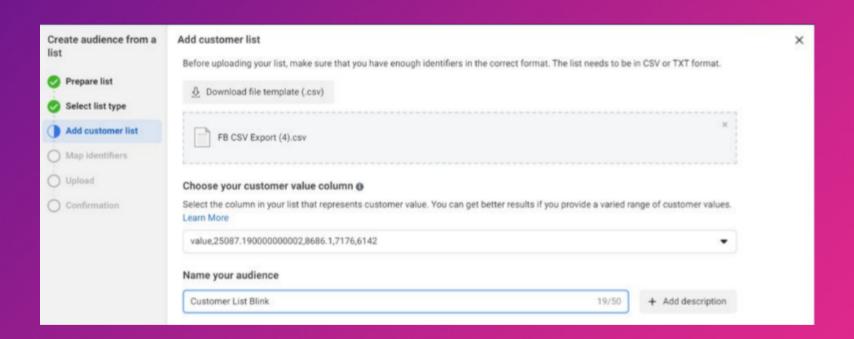

acebook Page        |        |      |  |  |
|      | P                                                                                                                | Shopping           |  |   | On-Facebook listings |        |      |  |  |
|      |                                                                                                                  |                    |  |   |                      |        |      |  |  |
| 1    |                                                                                                                  |                    |  |   |                      | Cancel | Next |  |  |



#### Select Yes > Click Next





#### Click Next





#### Click Import & Create





### Upload the Exported File > Choose Customer Value > Name Your Audience





# Done. Click on Create Lookalike Audience to Reach People Similar to the Audience You Just Created





#### Select Audience Location > Select Audience Size > Click Create Audiencet

| Create a Lookalike Audience                                                                                                                                    |           | ×               |      |            |     |  |  |  |  |  |  |  |
|----------------------------------------------------------------------------------------------------------------------------------------------------------------|-----------|-----------------|------|------------|-----|--|--|--|--|--|--|--|
| Select your lookalike source